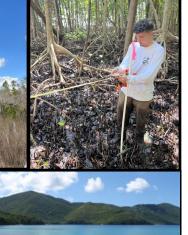

## Job Opportunity— Become a Resource Monitoring Intern and work with the National Park Service

South Florida / Caribbean Inventory & Monitoring

Monitoring work, extensive field work, and independently directed office work. Monitoring is on a variety of resources such as: forest, soil, water, birds nest, invasive plants, periphyton. Task include: photo processing, maintenance and cleaning of field equipment, GIS, general data entry, data quality control, analysis, and reporting.

Resource Monitoring Intern (ReMI) is a paid

intern position through Florida International University. The intern will work on a number of resource monitoring projects related to the management of natural resources in Everglades National Park, Biscayne National Park, Big Cypress National Preserve, and national parks in the US Virgin Islands. Work will concentrate on the monitoring of forest, soil, bird, and exotic vegetation.