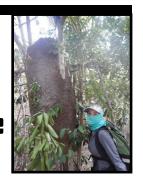

## Job Opportunity— Become a Resource Monitoring Intern and work with the National Park Service

South Florida / Caribbean Inventory & Monitoring

Monitoring work, extensive field work, and independently directed office work. Monitoring is on a variety of resources such as: forest, soil, water, birds nest, invasive plants, periphyton. Task include: photo processing, maintenance and cleaning of field equipment, GIS, general data entry, data quality control, analysis, and reporting.

Resource Monitoring Intern (ReMI) is a paid

intern position through Florida International University. The intern will work on a number of resource monitoring projects related to the management of natural resources in Everglades National Park, Biscayne National Park, Big Cypress National Preserve, and national parks in the US Virgin Islands. Work will concentrate on the monitoring of forest, soil, bird, and exotic vegetation.