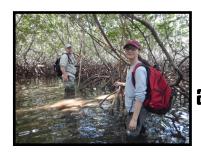

## Job Opportunity— Become a Resource Monitoring Intern and work with the National Park Service

South Florida / Caribbean Inventory & Monitoring

Monitoring work, extensive field work, and independently directed office work. Monitoring is on a variety of resources such as: forest, soil, water, birds nest, invasive plants, periphyton. Task include: photo processing, maintenance and cleaning of field equipment, GIS, general data entry, data quality control, analysis, and reporting.

Resource Monitoring Intern (ReMI) is a paid

intern position through Florida International University. The intern will work on a number of resource monitoring projects related to the management of natural resources in Everglades National Park, Biscayne National Park, Big Cypress National Preserve, and national parks in the US Virgin Islands. Work will concentrate on the monitoring of forest, soil, bird, and exotic vegetation.